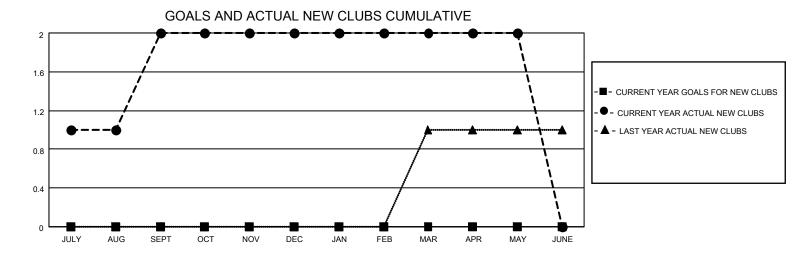

## District 301D1

| Clubs RESULTS FOR 2021-2022 |   |   |   | Members RESULTS FOR 2021-2022 |   |     |    |
|-----------------------------|---|---|---|-------------------------------|---|-----|----|
|                             |   |   |   |                               |   |     |    |
| JULY/AUG/SEPT               | 0 | 2 | 0 | JULY/AUG/SEPT                 | 0 | 105 | 52 |
| OCT/NOV/DEC                 | 0 | 0 | 0 | OCT/NOV/DEC                   | 0 | 66  | 76 |
| JAN/FEB/MAR                 | 0 | 0 | 1 | JAN/FEB/MAR                   | 0 | 83  | 53 |
| APR/MAY/JUNE                | 0 | 0 | 0 | APR/MAY/JUNE                  | 0 | 125 | 95 |