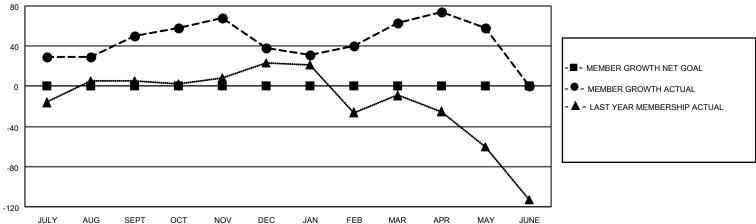

## District 301D1

| Clubs RESULTS FOR 2021-2022 |   |   |   | Members RESULTS FOR 2021-2022 |   |     |    |
|-----------------------------|---|---|---|-------------------------------|---|-----|----|
|                             |   |   |   |                               |   |     |    |
| JULY/AUG/SEPT               | 0 | 2 | 0 | JULY/AUG/SEPT                 | 0 | 105 | 52 |
| OCT/NOV/DEC                 | 0 | 0 | 0 | OCT/NOV/DEC                   | 0 | 66  | 76 |
| JAN/FEB/MAR                 | 0 | 0 | 1 | JAN/FEB/MAR                   | 0 | 83  | 53 |
| APR/MAY/JUNE                | 0 | 0 | 0 | APR/MAY/JUNE                  | 0 | 125 | 95 |

## GOALS AND ACTUAL MEMBERS CUMULATIVE

| DROPPED CLUBS: 1 | 37 CLUBS OF 51 ADDED 1 OR<br>MORE NEW MEMBERS | GENDER DISTRIBUTION                 |              |  |
|------------------|-----------------------------------------------|-------------------------------------|--------------|--|
|                  | WIORE NEW MEMBERS                             | MALE 846 (48.51%)                   |              |  |
|                  |                                               | FEMALE                              | 898 (51.49%) |  |
| DROPPED MEMBERS  |                                               | NON BINARY                          | 0 (0.00%)    |  |
|                  |                                               | PREFER NOT TO ANSWER                | 0 (0.00%)    |  |
| DECEASED 1       |                                               |                                     |              |  |
| CLUB CANCELLED 1 | CLICK HERE FOR CUMULATIVE                     | TOTAL FAMILY UNIT MEMBERS 673       |              |  |
| OTHER 24         | MEMBERSHIP DATA                               |                                     |              |  |
| TOTAL 27         | <del>-</del>                                  | FAMILY MEMBERS PAYING HALF DUES 408 |              |  |
|                  |                                               |                                     |              |  |